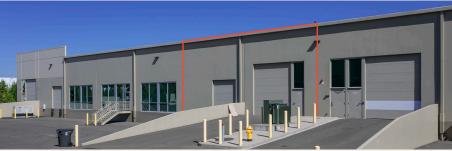

## Koch Corporate Center

20800 SW 115<sup>th</sup> Avenue, Suite 140, Tualatin, OR 97062 Building 7

© 2024 PacTrust. All information supplied herein, including but not limited to measurements, dimensions, and specifications, is deemed reliable but is not guaranteed and should be independently verified. Any reliance on the information contained herein is at the user's own risk.

## Key Features

5,393 sq. ft. shell

125 sq. ft. office

1 dock door1 grade door

24' clear height

**LED** lighting

Convenient access to I-5 and I-205

Lease Rate (NNN): \$1.00/sq. ft. shell \$1.50/sq. ft. office