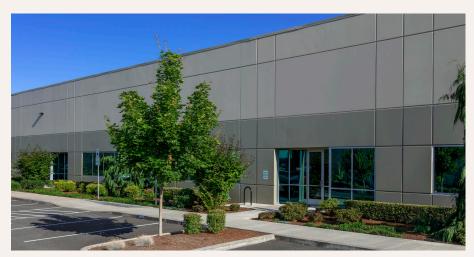

## Koch Corporate Center

20800 SW 115<sup>th</sup> Avenue, Suite 140, Tualatin, OR 97062 Building 7

© 2024 PacTrust. All information supplied herein, including but not limited to measurements, dimensions, and specifications, is deemed reliable but is not guaranteed and should be independently verified. Any reliance on the information contained herein is at the user's own risk.

## Key Features

5,393 sq. ft. shell

125 sq. ft. office

1 dock door1 grade door

24' clear height

**LED** lighting

Convenient access to I-5 and I-205

Lease Rate (NNN): \$1.00/sq. ft. shell \$1.50/sq. ft. office