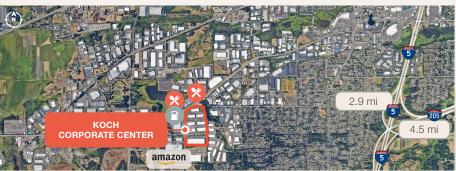

## Key Features

5,393 sq. ft. shell

125 sq. ft. office

1 dock door1 grade door

24' clear height

**LED** lighting

Convenient access to I-5 and I-205

Lease Rate (NNN): \$1.00/sq. ft. shell \$1.50/sq. ft. office